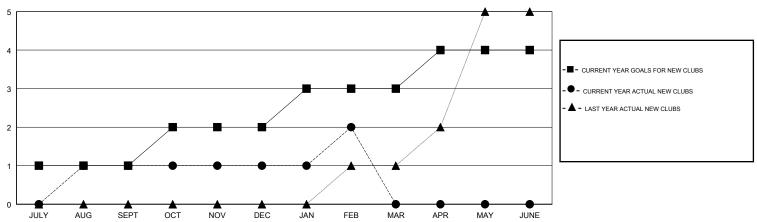

#### GOALS AND ACTUAL NEW CLUBS CUMULATIVE

### **LOCATION CALIFORNIA**

**GMT CA** 

| Clubs                 |               |           |               | Members               |                           |                         |                                              |
|-----------------------|---------------|-----------|---------------|-----------------------|---------------------------|-------------------------|----------------------------------------------|
| RESULTS FOR 2017-2018 |               |           |               | RESULTS FOR 2017-2018 |                           |                         |                                              |
| QUARTER               | NEW CLUB GOAL | NEW CLUBS | DROPPED CLUBS | QUARTER               | MEMBER GROWTH NET<br>GOAL | MEMBER GROWTH<br>ACTUAL | DROPPED MEMBERS ACTUAL (including transfers) |
| JULY/AUG/SEPT         | 1             | 1         | 0             | JULY/AUG/SEPT         | 55                        | 100                     | 83                                           |
| OCT/NOV/DEC           | 1             | 0         | 1             | OCT/NOV/DEC           | 45                        | 45                      | 75                                           |
| JAN/FEB/MAR           | 1             | 1         | 0             | JAN/FEB/MAR           | 56                        | 46                      | 31                                           |
| APR/MAY/JUNE          | 1             | 0         | 0             | APR/MAY/JUNE          | 26                        | 0                       | 0                                            |