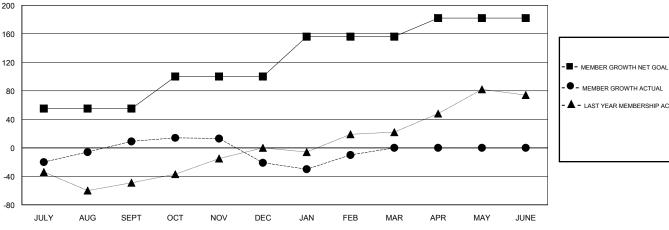

### GOALS AND ACTUAL MEMBERS CUMULATIVE

32 CLUBS OF 58 ADDED 1 OR MORE

**NEW MEMBERS** 

| GENDER DISTRIBUTION           MALE         696 (54.85%)           FEMALE         573 (45.15%)           Women Percentage Fiscal Year Goal: 44% |             |     |  |  |  |
|------------------------------------------------------------------------------------------------------------------------------------------------|-------------|-----|--|--|--|
| TOTAL FAMILY UNI                                                                                                                               |             | 334 |  |  |  |
| FAMILY MEMBERS DUES                                                                                                                            | PAYING HALF | 179 |  |  |  |

### **LOCATION CALIFORNIA**

**GMT CA** 

| Clubs                 |               |           |               | Members               |                           |                         |                                              |
|-----------------------|---------------|-----------|---------------|-----------------------|---------------------------|-------------------------|----------------------------------------------|
| RESULTS FOR 2017-2018 |               |           |               | RESULTS FOR 2017-2018 |                           |                         |                                              |
| QUARTER               | NEW CLUB GOAL | NEW CLUBS | DROPPED CLUBS | QUARTER               | MEMBER GROWTH NET<br>GOAL | MEMBER GROWTH<br>ACTUAL | DROPPED MEMBERS ACTUAL (including transfers) |
| JULY/AUG/SEPT         | 1             | 1         | 0             | JULY/AUG/SEPT         | 55                        | 100                     | 83                                           |
| OCT/NOV/DEC           | 1             | 0         | 1             | OCT/NOV/DEC           | 45                        | 45                      | 75                                           |
| JAN/FEB/MAR           | 1             | 1         | 0             | JAN/FEB/MAR           | 56                        | 46                      | 31                                           |
| APR/MAY/JUNE          | 1             | 0         | 0             | APR/MAY/JUNE          | 26                        | 0                       | 0                                            |